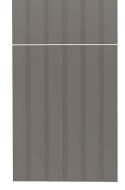

#### BEADBOARD AND SLAB DOOR STYLES

The Beadboard style creates a cottage charm feel while the Slab style creates a simple foundation for a classic look.

King DuraStyle® Custom Cabinet Door Program combines
King StarBoard® ST, the super tough polymer sheet, or
King StarBoard® WG, the all-weather wood grain polymer sheet,
with designer styles and state-of-art CNC fabrication.
King DuraStyle® doors will never need painting or re-finishing.

Beadboard and Slab doors come in 7 styles and 12 designer colors in the King StarBoard® ST color lineup, or 5 wood grain finish colors in the King StarBoard® WG lineup. Custom styles, sizes and colors are available upon request.