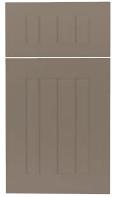

### Monroe

Vertical Profile: Flute Inside Profile: Large Flute Outside Profile: Ogee

Basil

Tuscan

Black

Colors:

Mocha

Brown

Nutmeg

Indigo

Charcoal Gray

Sanshade