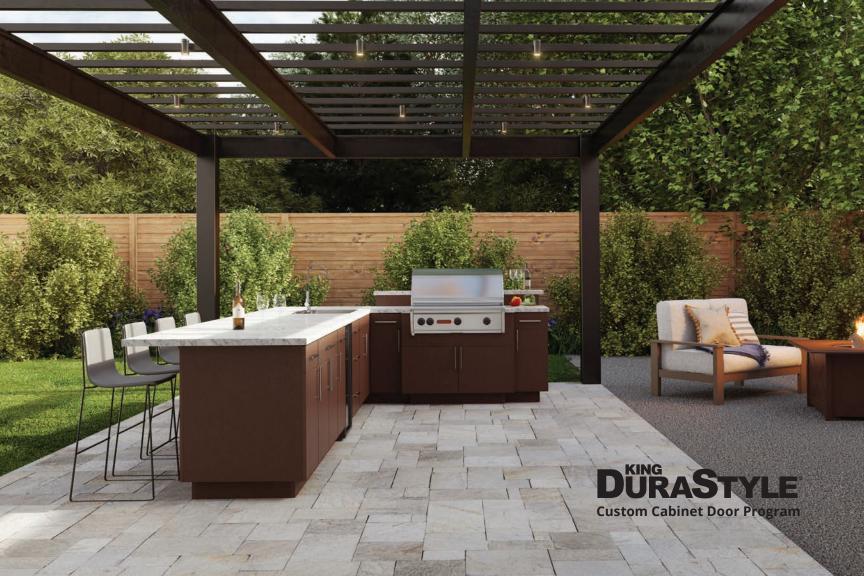

### A Lifetime of Function and Durability

King Plastic brings marine-grade toughness and designer styles to the building trades market.

King DuraStyle® Custom Cabinet Door program combines designer styles and state-of-the-art CNC fabrication. The cabinet doors are high humidity and moisture resistant and will never need painting or refinishing. Inside

or outside, the high-density polyethylene will not rust, delaminate or rot.

The King DuraStyle® Custom Cabinet Door Program includes 28 styles and 12 designer colors in the King StarBoard® ST line, or 22 styles and 5 wood grain finish colors in the King StarBoard® WG line. Custom styles, sizes, and colors are available upon request.