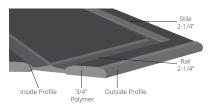

cha Brown



























#### RAISED PANEL DOOR STYLES

The Raised panel style offers a variety of profiles to create a classic look with sophistication.

King DuraStyle® Custom Cabinet Door Program combines King StarBoard® ST, the super tough polymer sheet, or King StarBoard® WG, the all-weather wood grain polymer sheet, with designer styles and state-of-art CNC fabrication. King DuraStyle® doors will never need painting or re-finishing.

Raised panel doors come in 15 styles and 12 designer colors in the King StarBoard® ST color lineup, or 5 wood grain finish colors in the King StarBoard® WG lineup.

Custom styles, sizes and colors are available upon request.

Flagler Door Style Nutmeg

### Monroe





Vertical Profile: Flute Inside Profile: Large Flute Outside Profile: Ogee





Basil

Tuscan





Black

Colors:



Mocha

Brown

Nutmeg



Indigo



Charcoal Gray



Sanshade

# Camden





Inside Profile: Ogee Groove
Outside Profile: Ogee
KDS501





# Flagler





Inside Profile: Ogee Groove Outside Profile: Ogee









#### BEADBOARD AND SLAB DOOR STYLES

The Beadboard style creates a cottage charm feel while the Slab style creates a simple foundation for a classic look.

King DuraStyle® Custom Cabinet Door Program combines
King StarBoard® ST, the super tough polymer sheet, or
King StarBoard® WG, the all-weather wood grain polymer sheet,
with designer styles and state-of-art CNC fabrication.
King DuraStyle® doors will never need painting or re-finishing.

Beadboard and Slab doors come in 7 styles and 12 designer colors in the King StarBoard® ST color lineup