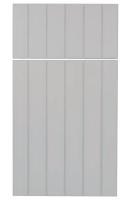

#### SHAKER DOOR STYLES

The Shaker style is a classic and timeless design with its recessed panels to create a traditional or contemporary look.

King DuraStyle® Custom Cabinet Door Program combines King StarBoard® ST, the super tough polymer sheet, with designer styles and state-of-art CNC fabrication. The high-density polyethylene will not rust, delaminate or rot. King DuraStyle® doors work as well inside as they do in outdoor areas where there may be water, high humidity and moisture. They will never need painting or re-finishing.

Shaker doors come in 6 styles and 12 designer colors. Custom styles, sizes and colors are available upon request.

Shaker Door Style Indigo