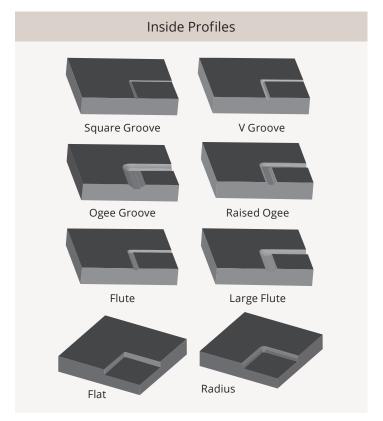

# Profile Options

# Kingston

Inside Profile: Flat Outside Profile: Radius

Inside Profile: Flat Outside Profile: Flat KDS200

Inside Profile: Flat Outside Profile: Ogee KDS201

Inside Profile: Flat Outside Profile: Radius KDS202

## Beaded

Vertical Profile: Square Groove

Inside Profile: Flat Outside Profile: Flat

Vertical Profile: Square Groove Inside Profile: Flat Outside Profile: Flat KDS203

Vertical Profile: Square Groove Inside Profile: Flat Outside Profile: Ogee KDS204

### Monroe

Vertical Profile: Flute Inside Profile: Large Flute Outside Profile: Ogee

Basil

Tuscan

Black

Colors:

Mocha

Brown

# Camden

Inside Profile: Ogee Groove
Outside Profile: Ogee
KDS501

# Flagler

Inside Profile: Ogee Groove Outside Profile: Ogee

## Florida Groove

DURASTYLE®

Beadboard

DOOR STYLES

Vertical Profile: V Groove Outside Profile: Bevel

# Atlantic

Vertical Profile: Square Groove Outside Profile: Bevel KDS802

Vertical Profile: Square Groove Outside Profile: Flat KDS803

Vertical Profile: V Groove Outside Profile: Bevel KDS800

Vertical Profile: V Groove Outside Profile: Flat KDS801

## Urban

DÜRASTYLE Slab
DOOR STYLES

Outside Profile: Ogee **KDS901** 

### **Custom Engraving**

Personalize the look and style of your cabinet doors and drawers with your custom design.

Inside Profile: Ogee Groove Outside Profile: Flat

Note: Color accuracy can vary considerably on computer monitors and printers. Please consult your distributor for a product sample before making critical color choices.