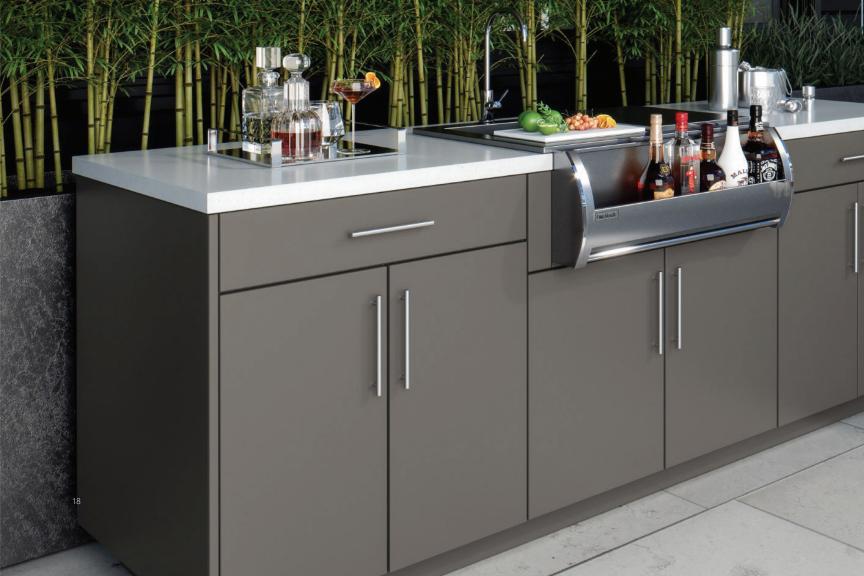

### A Lifetime of Function and Durability

King Plastic brings marine-grade toughness and designer styles to the building trades market.

King DuraStyle® Custom Cabinet Door program combines designer styles and state-of-the-art CNC fabrication. The cabinet doors are high humidity and moisture resistant and will never need painting or refinishing. Inside

or outside, the high-density polyethylene will not rust, delaminate or rot.

The King DuraStyle® Custom Cabinet Door Program includes 28 styles and 12 designer colors in the King StarBoard® ST line, or 22 styles and 5 wood grain finish colors in the King StarBoard® WG line. Custom styles, sizes, and colors are available upon request.

### Outdoor Durability with Indoor Style

King DuraStyle® Custom Cabinet Door Program combines
King StarBoard® ST, the original environmentally stabilized
polymer building sheet, and King StarBoard® WG, the allweather wood grain polymer sheet, with designer styles,
and state-of-the-art CNC fabrication. King DuraStyle®
doors are environmentally stabilized to withstand the
harshest outdoor conditions. The doors will never need
painting or refinishing.

The doors come in 28 styles and 12 designer colors in the King StarBoard® ST line, or 22 styles and 5 wood grain finish colors in the King StarBoard® WG line. Custom styles, sizes, and colors are available upon request.