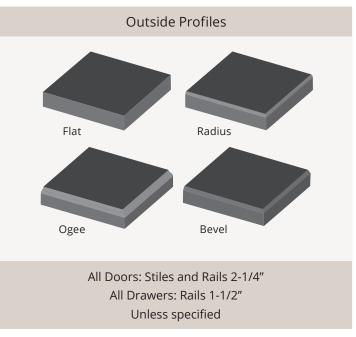

# Profile Options

# Kingston

Inside Profile: Flat Outside Profile: Radius

Inside Profile: Flat Outside Profile: Flat KDS200

Inside Profile: Flat Outside Profile: Ogee KDS201

Inside Profile: Flat Outside Profile: Radius KDS202

## Beaded

Vertical Profile: Square Groove

Inside Profile: Flat Outside Profile: Flat

Vertical Profile: Square Groove Inside Profile: Flat Outside Profile: Flat KDS203

Vertical Profile: Square Groove Inside Profile: Flat Outside Profile: Ogee KDS204

### Monroe

Vertical Profile: Flute Inside Profile: Large Flute Outside Profile: Ogee

Basil

Tuscan

Black

Colors:

Mocha

Brown

# Camden

Inside Profile: Ogee Groove
Outside Profile: Ogee
KDS501

# Flagler

Inside Profile: Ogee Groove Outside Profile: Ogee

## Florida Groove

DURASTYLE®

Beadboard

DOOR STYLES

Vertical Profile: V Groove Outside Profile: Bevel

# Atlantic

Vertical Profile: Square Groove Outside Profile: Bevel KDS802

Vertical Profile: Square Groove Outside Profile: Flat KDS803

Vertical Profile: V Groove Outside Profile: Bevel KDS800

Vertical Profile: V Groove Outside Profile: Flat KDS801

## Urban

DÜRASTYLE Slab
DOOR STYLES

Outside Profile: Ogee **KDS901** 

### **Custom Engraving**

Personalize the look and style of your cabinet doors and drawers with your custom design.

Inside Profile: Ogee Groove Outside Profile: Flat

Note: Color accuracy can vary considerably on computer monitors and printers. Please consult your distributor for a product sample before making critical color choices.