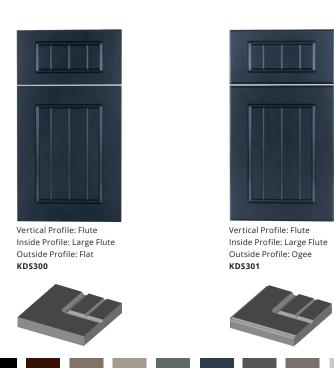

### Monroe

Vertical Profile: Flute Inside Profile: Large Flute Outside Profile: Ogee

Basil

Tuscan

Black

Colors:

Mocha

Brown

Nutmeg

Indigo

Charcoal Gray

Sanshade