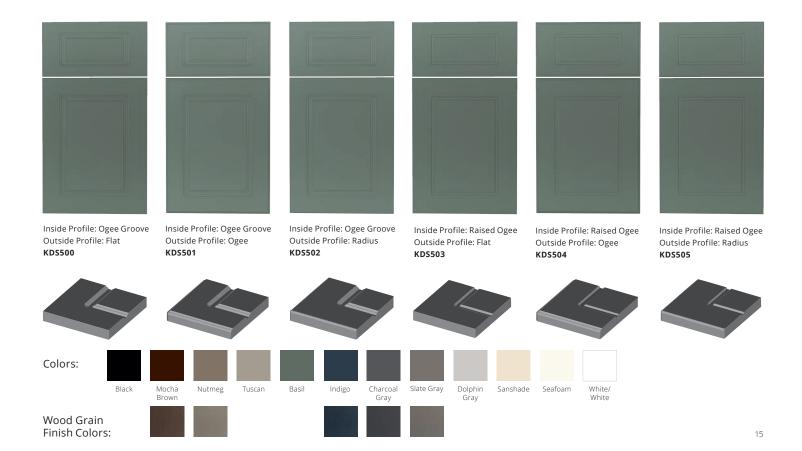

#### RAISED PANEL DOOR STYLES

The Raised panel style offers a variety of profiles to create a classic look with sophistication.

King DuraStyle® Custom Cabinet Door Program combines King StarBoard® ST, the super tough polymer sheet, or King StarBoard® WG, the all-weather wood grain polymer sheet, with designer styles and state-of-art CNC fabrication. King DuraStyle® doors will never need painting or re-finishing.

Raised panel doors come in 15 styles and 12 designer colors in the King StarBoard® ST color lineup, or 5 wood grain finish colors in the King StarBoard® WG lineup.

Custom styles, sizes and colors are available upon request.

# Camden

Inside Profile: Ogee Groove
Outside Profile: Ogee
KDS501

# Flagler

Inside Profile: Ogee Groove Outside Profile: Ogee