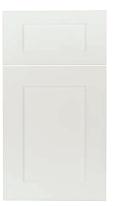

#### SHAKER DOOR STYLES

The Shaker style is a classic and timeless design with its recessed panels to create a traditional or contemporary look.

King DuraStyle® Custom Cabinet Door Program combines King StarBoard® ST, the super tough polymer sheet, with designer styles and state-of-art CNC fabrication. The high-density polyethylene will not rust, delaminate or rot. King DuraStyle® doors work as well inside as they do in outdoor areas where there may be water, high humidity and moisture. They will never need painting or re-finishing.

Shaker doors come in 6 styles and 12 designer colors. Custom styles, sizes and colors are available upon request.

Shaker Door Style Indigo