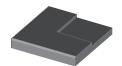

traditional or contemporary look.

King DuraStyle® Custom Cabinet Door Program combines King StarBoard® ST, the super tough polymer sheet, with designer styles and state-of-art CNC fabrication. The high-density polyethylene will not rust, delaminate or rot. King DuraStyle® doors work as well inside as they do in outdoor areas where there may be water, high humidity and moisture. They will never need painting or re-finishing.

Shaker doors come in 6 styles and 12 designer colors. Custom styles, sizes and colors are available upon request.

Shaker Door Style Indigo

# Kingston





Inside Profile: Flat Outside Profile: Radius





Inside Profile: Flat Outside Profile: Flat KDS200



Inside Profile: Flat Outside Profile: Ogee KDS201



Inside Profile: Flat Outside Profile: Radius KDS202









Kingston Door Style White/White

Colors:



Brown



Tuscan











Dolphin Gray





Sanshade



White/ White

## Beaded





Vertical Profile: Square Groove

Inside Profile: Flat Outside Profile: Flat





Vertical Profile: Square Groove Inside Profile: Flat Outside Profile: Flat KDS203



Vertical Profile: Square Groove Inside Profile: Flat Outside Profile: Ogee KDS204



Vertical Profile: Square Groove Inside Profile: Flat Outside Profile: Radius KDS205







Beaded Door Style Nutmeg

Colors:



Mocha Brown



























#### RAISED PANEL DOOR STYLES

The Raised panel style offers a variety of profiles to create a classic look with sophistication.

King DuraStyle® Custom Cabinet Door Program combines King StarBoard® ST, the super tough polymer sheet, or King StarBo