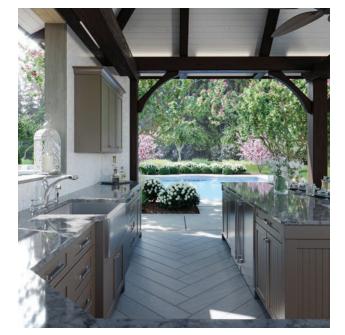

### Outdoor Durability with Indoor Style

King DuraStyle® Custom Cabinet Door Program combines
King StarBoard® ST, the original environmentally stabilized
polymer building sheet, and King StarBoard® WG, the allweather wood grain polymer sheet, with designer styles,
and state-of-the-art CNC fabrication. King DuraStyle®
doors are environmentally stabilized to withstand the
harshest outdoor conditions. The doors will never need
painting or refinishing.

The doors come in 28 styles and 12 designer colors in the King StarBoard® ST line, or 22 styles and 5 wood grain finish colors in the King StarBoard® WG line. Custom styles, sizes, and colors are available upon request.