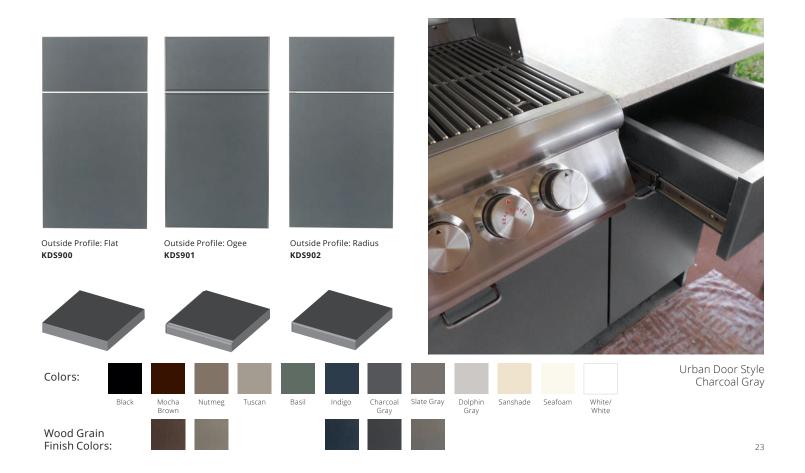

## Urban

DÜRASTYLE Slab
DOOR STYLES

Outside Profile: Ogee **KDS901** 

### Outdoor Durability with Indoor Style

King DuraStyle® Custom Cabinet Door Program combines
King StarBoard® ST, the original environmentally stabilized
polymer building sheet, and King StarBoard® WG, the allweather wood grain polymer sheet, with designer styles,
and state-of-the-art CNC fabrication. King DuraStyle®
doors are environmentally stabilized to withstand the
harshest outdoor conditions. The doors will never need
painting or refinishing.

The doors come in 28 styles and 12 designer colors in the King StarBoard® ST line, or 22 styles and 5 wood grain finish colors in the King StarBoard® WG line. Custom styles, sizes, and colors are available upon request.