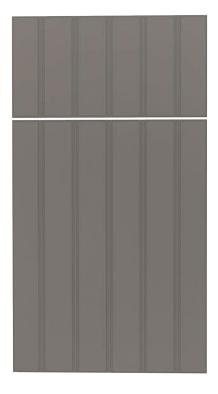

#### BEADBOARD AND SLAB DOOR STYLES

The Beadboard style creates a cottage charm feel while the Slab style creates a simple foundation for a classic look.

King DuraStyle® Custom Cabinet Door Program combines
King StarBoard® ST, the super tough polymer sheet, or
King StarBoard® WG, the all-weather wood grain polymer sheet,
with designer styles and state-of-art CNC fabrication.
King DuraStyle® doors will never need painting or re-finishing.

Beadboard and Slab doors come in 7 styles and 12 designer colors in the King StarBoard® ST color lineup, or 5 wood grain finish colors in the King StarBoard® WG lineup. Custom styles, sizes and colors are available upon request.

## Florida Groove

DURASTYLE®

Beadboard

DOOR STYLES

Vertical Profile: V Groove Outside Profile: Bevel