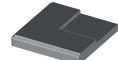

a traditional or contemporary look.

King DuraStyle® Custom Cabinet Door Program combines King StarBoard® ST, the super tough polymer sheet, with designer styles and state-of-art CNC fabrication. The high-density polyethylene will not rust, delaminate or rot. King DuraStyle® doors work as well inside as they do in outdoor areas where there may be water, high humidity and moisture. They will never need painting or re-finishing.

Shaker doors come in 6 styles and 12 designer colors. Custom styles, sizes and colors are available upon request.

Shaker Door Style Indigo

# Kingston





Inside Profile: Flat Outside Profile: Radius





Inside Profile: Flat Outside Profile: Flat KDS200



Inside Profile: Flat Outside Profile: Ogee KDS201



Inside Profile: Flat Outside Profile: Radius KDS202









Kingston Door Style White/White

Colors:



Brown



Tuscan











Dolphin Gray





Sanshade



White/ White

## Beaded





Vertical Profile: Square Groove

Inside Profile: Flat Outside Profile: Flat





Vertical Profile: Square Groove Inside Profile: Flat Outside Profile: Flat KDS203



Vertical Profile: Square Groove Inside Profile: Flat Outside Profile: Ogee KDS204



Vertical Profile: Square Groove Inside Profile: Flat Outside Profile: Radius KDS205







Beaded Door Style Nutmeg

Colors:



Mocha Brown



























#### RAISED PANEL DOOR STYLES

The Raised panel style offers a variety of profiles to create a classic look with sophistication.

King DuraStyle® Custom Cabinet Door Program combines King StarBoard® ST, the super tough polymer sheet, or King Star