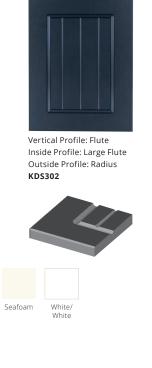

### Monroe

Vertical Profile: Flute Inside Profile: Large Flute Outside Profile: Ogee

Basil

Tuscan

Black

Colors:

Mocha

Brown

Nutmeg

Indigo

Charcoal Gray

Sanshade