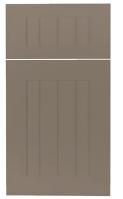

# Kingston

Inside Profile: Flat Outside Profile: Radius

Inside Profile: Flat Outside Profile: Flat KDS200

Inside Profile: Flat Outside Profile: Ogee KDS201

Inside Profile: Flat Outside Profile: Radius KDS202

Kingston Door Style White/White

Colors:

Brown

Tuscan

Dolphin Gray

Sanshade

White/ White