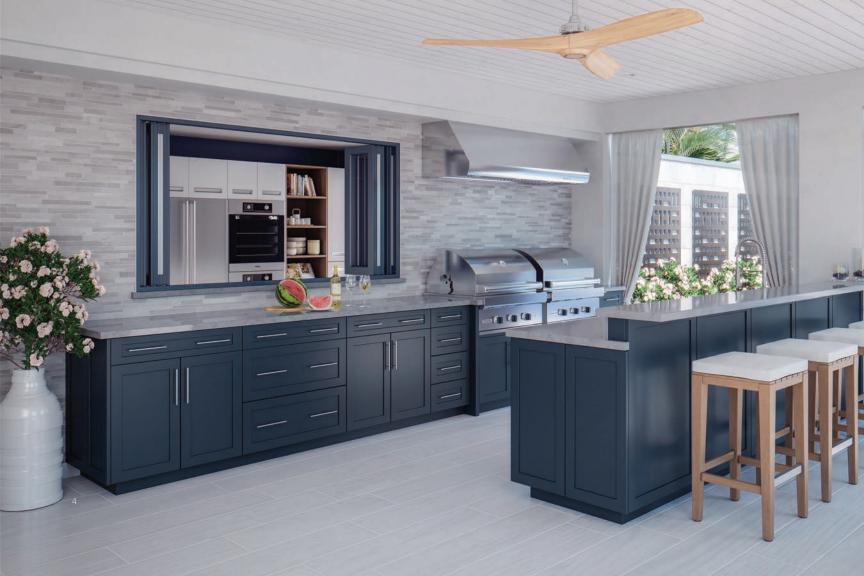

### Outdoor Durability with Indoor Style

King DuraStyle® Custom Cabinet Door Program combines
King StarBoard® ST, the original environmentally stabilized
polymer building sheet, and King StarBoard® WG, the allweather wood grain polymer sheet, with designer styles,
and state-of-the-art CNC fabrication. King DuraStyle®
doors are environmentally stabilized to withstand the
harshest outdoor conditions. The doors will never need
painting or refinishing.

The doors come in 28 styles and 12 designer colors in the King StarBoard® ST line, or 22 styles and 5 wood grain finish colors in the King StarBoard® WG line. Custom styles, sizes, and colors are available upon request.