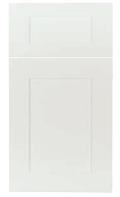

#### SHAKER DOOR STYLES

The Shaker style is a classic and timeless design with its recessed panels to create a traditional or contemporary look.

King DuraStyle® Custom Cabinet Door Program combines King StarBoard® ST, the super tough polymer sheet, with designer styles and state-of-art CNC fabrication. The high-density polyethylene will not rust, delaminate or rot. King DuraStyle® doors work as well inside as they do in outdoor areas where there may be water, high humidity and moisture. They will never need painting or re-finishing.

Shaker doors come in 6 styles and 12 designer colors. Custom styles, sizes and colors are available upon request.

Shaker Door Style Indigo