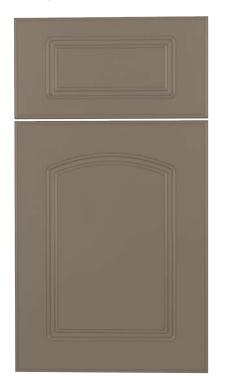

#### RAISED PANEL DOOR STYLES

The Raised panel style offers a variety of profiles to create a classic look with sophistication.

King DuraStyle® Custom Cabinet Door Program combines King StarBoard® ST, the super tough polymer sheet, or King StarBoard® WG, the all-weather wood grain polymer sheet, with designer styles and state-of-art CNC fabrication. King DuraStyle® doors will never need painting or re-finishing.

Raised panel doors come in 15 styles and 12 designer colors in the King StarBoard® ST color lineup, or 5 wood grain finish colors in the King StarBoard® WG lineup.

Custom styles, sizes and colors are available upon request.