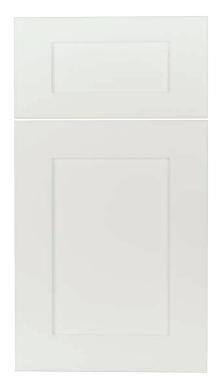

#### SHAKER DOOR STYLES

The Shaker style is a classic and timeless design with its recessed panels to create a traditional or contemporary look.

King DuraStyle® Custom Cabinet Door Program combines King StarBoard® ST, the super tough polymer sheet, with designer styles and state-of-art CNC fabrication. The high-density polyethylene will not rust, delaminate or rot. King DuraStyle® doors work as well inside as they do in outdoor areas where there may be water, high humidity and moisture. They will never need painting or re-finishing.

Shaker doors come in 6 styles and 12 designer colors. Custom styles, sizes and colors are available upon request.

Shaker Door Style Indigo