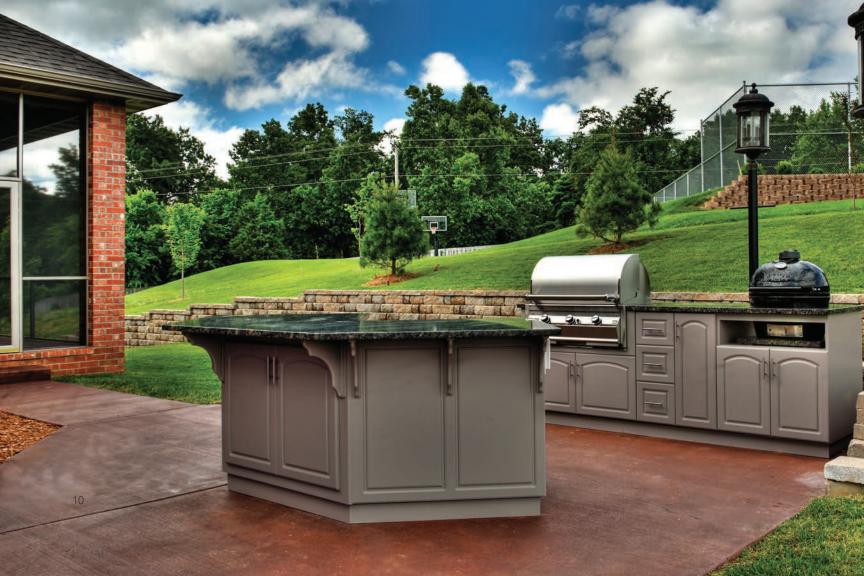

### A Lifetime of Function and Durability

King Plastic brings marine-grade toughness and designer styles to the building trades market.

King DuraStyle® Custom Cabinet Door program combines designer styles and state-of-the-art CNC fabrication. The cabinet doors are high humidity and moisture resistant and will never need painting or refinishing. Inside

### Outdoor Durability with Indoor Style

King DuraStyle® Custom Cabinet Door Program combines
King StarBoard® ST, the original environmentally stabilized
polymer building sheet, and King StarBoard® WG, the allweather wood grain polymer sheet, with designer styles,
and state-of-the-art CNC fabrication. King DuraStyle®
doors are environmentally stabilized to withstand the
harshest outdoor conditions. The doors will never need
painting or refinishing.