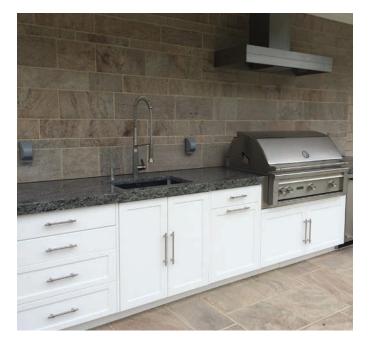

### Outdoor Durability with Indoor Style

King DuraStyle® Custom Cabinet Door Program combines
King StarBoard® ST, the original environmentally stabilized
polymer building sheet, and King StarBoard® WG, the allweather wood grain polymer sheet, with designer styles,
and state-of-the-art CNC fabrication. King DuraStyle®
doors are environmentally stabilized to withstand the
harshest outdoor conditions. The doors will never need
painting or refinishing.

The doors come in 28 styles and 12 designer colors in the King StarBoard® ST line, or 22 styles and 5 wood grain finish colors in the King StarBoard® WG line. Custom styles, sizes, and colors are available upon request.