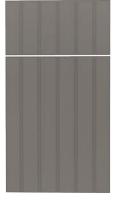

#### RAISED PANEL DOOR STYLES

The Raised panel style offers a variety of profiles to create a classic look with sophistication.

King DuraStyle® Custom Cabinet Door Program combines King StarBoard® ST, the super tough polymer sheet, or King StarBoard® WG, the all-weather wood grain polymer sheet, with designer styles and state-of-art CNC fabrication. King DuraStyle® doors will never need painting or re-finishing.

Raised panel doors come in 15 styles and 12 designer colors in the King StarBoard® ST color lineup, or 5 wood grain finish colors in the King StarBoard® WG lineup.

Custom styles, sizes and colors are available upon request.