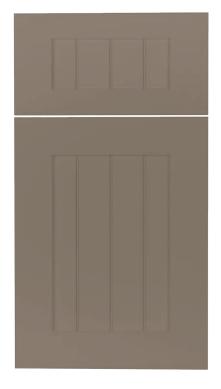

#### SHAKER DOOR STYLES

The Shaker style is a classic and timeless design with its recessed panels to create a traditional or contemporary look.

King DuraStyle® Custom Cabinet Door Program combines King StarBoard® ST, the super tough polymer sheet, with designer styles and state-of-art CNC fabrication. The high-density polyethylene will not rust, delaminate or rot. King DuraStyle® doors work as well inside as they do in outdoor areas where there may be water, high humidity and moisture. They will never need painting or re-finishing.

Shaker doors come in 6 styles and 12 designer colors. Custom styles, sizes and colors are available upon request.

Shaker Door Style Indigo