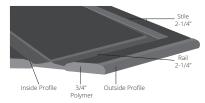

raStyle® Custom Cabinet Door Program combines King StarBoard® ST, the super tough polymer sheet, or King StarBoard® WG, the all-weather wood grain polymer sheet, with designer styles and state-of-art CNC fabrication. King DuraStyle® doors will never need painting or re-finishing.

Raised panel doors come in 15 styles and 12 designer colors in the King StarBoard® ST color lineup, or 5 wood grain finish colors in the King StarBoard® WG lineup.

Custom styles, sizes and colors are available upon request.

Flagler Door Style Nutmeg

### Monroe





Vertical Profile: Flute Inside Profile: Large Flute Outside Profile: Ogee





Basil

Tuscan





Black

Colors:



Mocha

Brown

Nutmeg



Indigo



Charcoal Gray



Sanshade

# Camden





Inside Profile: Ogee Groove
Outside Profile: Ogee
KDS501





# Flagler





Inside Profile: Ogee Groove Outside Profile: Ogee









#### BEADBOARD AND SLAB DOOR STYLES

The Beadboard style creates a cottage charm feel while the Slab style creates a simple foundation for a classic look.

King DuraStyle® Custom Cabinet Door Program combines
King StarBoard® ST, the super tough polymer sheet, or
King StarBoard® WG, the all-weather wood grain polymer sheet,
with designer styles and state-of-art CNC fabrication.
King DuraStyle® doors will never need painting or re-finishing.

Beadboard and Slab doors come in 7 styles and 12 designer colors in the King StarBoard® ST color lineup, or 5 wood grain finish colors in the King StarBoard® WG lineup. Custom styles, sizes and colors are available upon request.

Urban Door Style Slate Gray

## Florida Groove