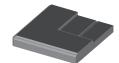

## Beaded

Vertical Profile: Square Groove

Inside Profile: Flat Outside Profile: Flat

Vertical Profile: Square Groove Inside Profile: Flat Outside Profile: Flat KDS203

Vertical Profile: Square Groove Inside Profile: Flat Outside Profile: Ogee KDS204

Vertical Profile: Square Groove Inside Profile: Flat Outside Profile: Radius KDS205

Beaded Door Style Nutmeg

Colors:

Mocha Brown