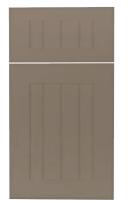

## Beaded

Vertical Profile: Square Groove

Inside Profile: Flat Outside Profile: Flat

Vertical Profile: Square Groove Inside Profile: Flat Outside Profile: Flat KDS203

Vertical Profile: Square Groove Inside Profile: Flat Outside Profile: Ogee KDS204

Vertical Profile: Square Groove Inside Profile: Flat Outside Profile: Radius KDS205

Beaded Door Style Nutmeg

Colors:

Mocha Brown