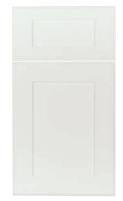

#### SHAKER DOOR STYLES

The Shaker style is a classic and timeless design with its recessed panels to create a traditional or contemporary look.

King DuraStyle® Custom Cabinet Door Program combines King StarBoard® ST, the super tough polymer sheet, with designer styles and state-of-art CNC fabrication. The high-density polyethylene will not rust, delaminate or rot. King DuraStyle® doors work as well inside as they do in outdoor areas where there may be water, high humidity and moisture. They will never need painting or re-finishing.

Shaker doors come in 6 styles and 12 designer colors. Custom styles, sizes and colors are available upon request.

Shaker Door Style Indigo