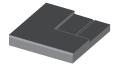

## Beaded

Vertical Profile: Square Groove

Inside Profile: Flat Outside Profile: Flat

Vertical Profile: Square Groove Inside Profile: Flat Outside Profile: Flat KDS203

Vertical Profile: Square Groove Inside Profile: Flat Outside Profile: Ogee KDS204

Vertical Profile: Square Groove Inside Profile: Flat Outside Profile: Radius KDS205

Beaded Door Style Nutmeg

Colors:

Mocha Brown