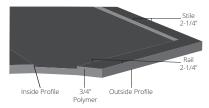

h your cabinetry
- Custom engraving available









#### SHAKER DOOR STYLES

The Shaker style is a classic and timeless design with its recessed panels to create a traditional or contemporary look.

King DuraStyle® Custom Cabinet Door Program combines King StarBoard® ST, the super tough polymer sheet, with designer styles and state-of-art CNC fabrication. The high-density polyethylene will not rust, delaminate or rot. King DuraStyle® doors work as well inside as they do in outdoor areas where there may be water, high humidity and moisture. They will never need painting or re-finishing.

Shaker doors come in 6 styles and 12 designer colors. Custom styles, sizes and colors are available upon request.

Shaker Door Style Indigo

# Kingston





Inside Profile: Flat Outside Profile: Radius





Inside Profile: Flat Outside Profile: Flat KDS200



Inside Profile: Flat Outside Profile: Ogee KDS201



Inside Profile: Flat Outside Profile: Radius KDS202









Kingston Door Style White/White

Colors:



Brown



Tuscan











Dolphin Gray





Sanshade



White/ White

## Beaded





Vertical Profile: Square Groove

Inside Profile: Flat Outside Profile: Flat





Vertical Profile: Square Groove Inside Profile: Flat Outside Profile: Flat KDS203



Vertical Profile: Square Groove Inside Profile: Flat Outside Profile: Ogee KDS204



Vertical Profile: Square Groove Inside Profile: Flat Outside Profile: Radius KDS205







Beaded Door Style Nutmeg

Colors:



Mocha Brown



























#### RAISED PANEL DOOR STYLES

The Raised panel style offers a variety of profile