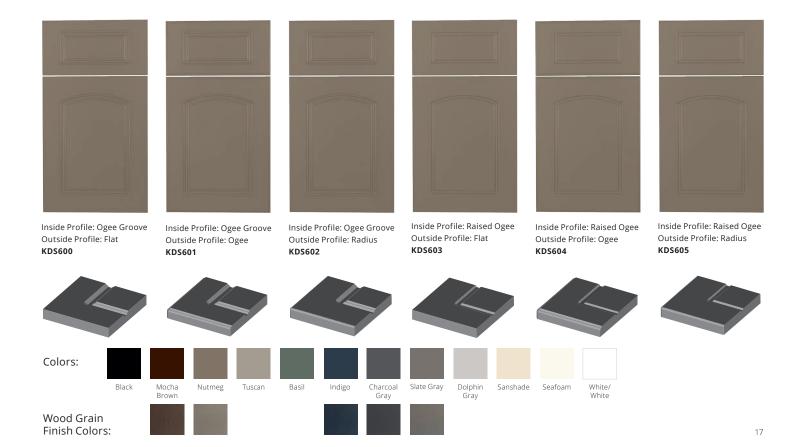

#### RAISED PANEL DOOR STYLES

The Raised panel style offers a variety of profiles to create a classic look with sophistication.

King DuraStyle® Custom Cabinet Door Program combines King StarBoard® ST, the super tough polymer sheet, or King StarBoard® WG, the all-weather wood grain polymer sheet, with designer styles and state-of-art CNC fabrication. King DuraStyle® doors will never need painting or re-finishing.

Raised panel doors come in 15 styles and 12 designer colors in the King StarBoard® ST color lineup, or 5 wood grain finish colors in the King StarBoard® WG lineup.

Custom styles, sizes and colors are available upon request.